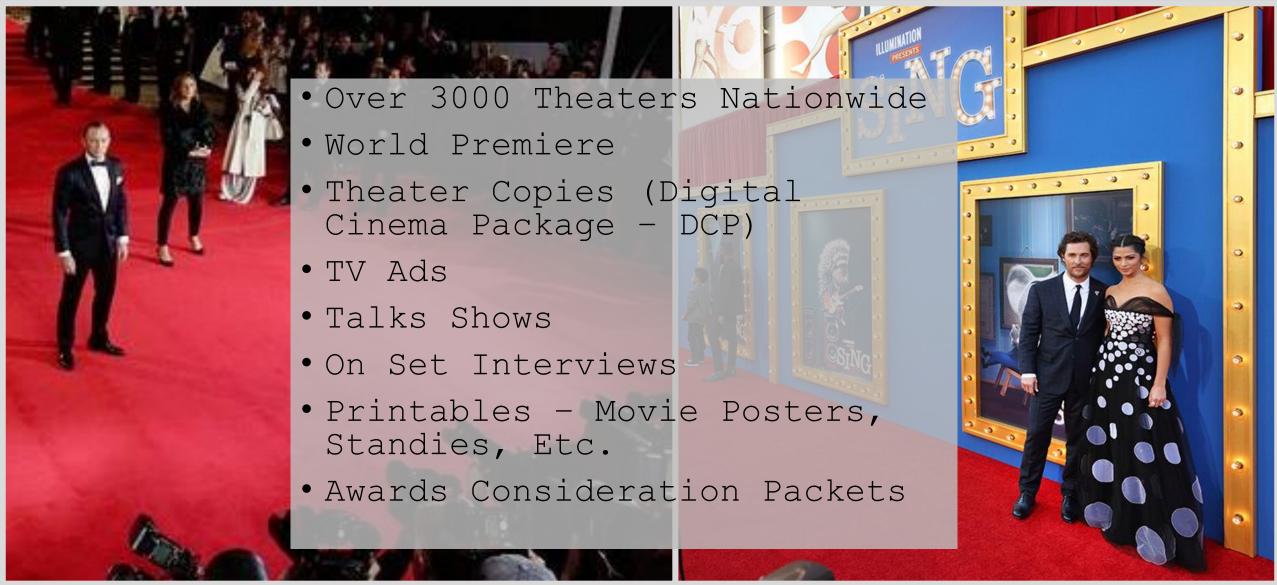

#### Distribution

- World Premiere
  - One Movie per quarter in 2022
  - Red Carpet Event
  - Jordan Landing CineMark Theater
- Theatrical Wide Release
  - Throughout 2022
  - Over 3000 Theaters
    Nationwide