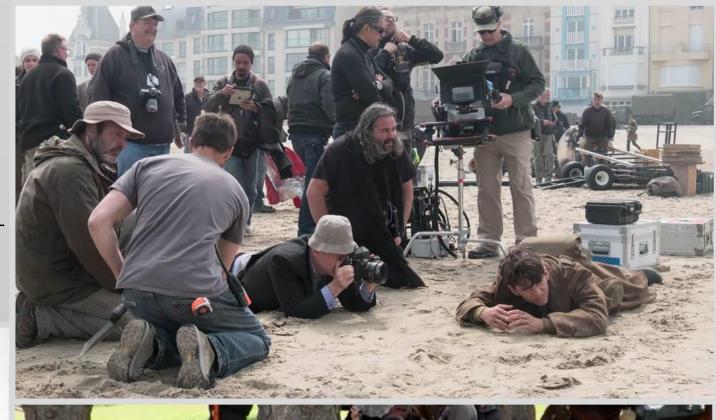

## 4 Movies Per Year

- These 4 films produced back to back
- Multiple screenplays to be acquired
- Four movies produced in 2021 & Released in 2022