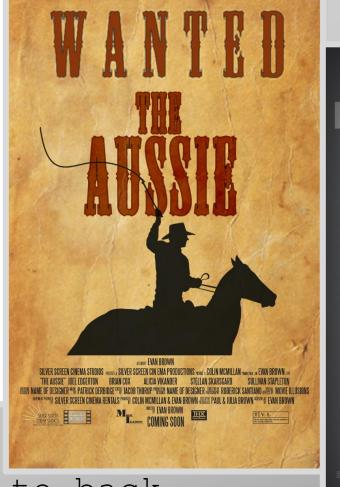

## The Aussie

When Joseph Quinlin returns to the States in 1883, after living in Australia for most of his life, he's met with prejudice. He's looked upon as a criminal. When he tries to reunite with his father, he learns that his father has been murdered and all his land taken. Joe tries to buy the land back only to realize that the town is being run by corrupt leaders and Joe is forced to take the law into his own hands. Sometimes the law needs to be upheld by the outlaws.

## The Aussie

Joel Edgerton
Joe Quinlin

Alicia Vikander Klara Johansson

Brian Cox Burl Hennessey

Stellen Skarsgard Viktor Johansson