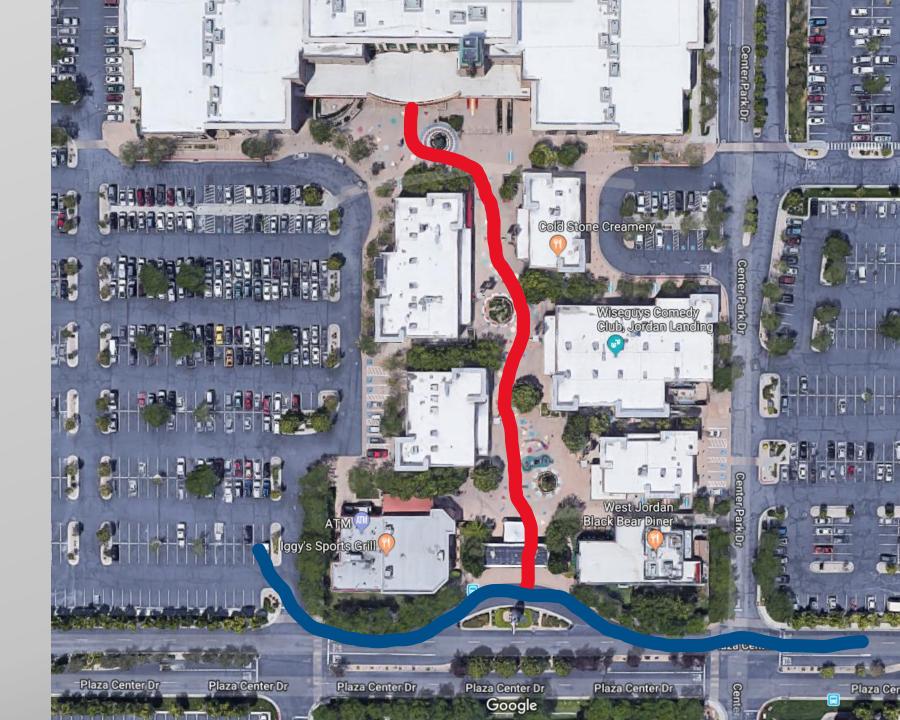

Aerial of CineMark 24 @ Jordan Landing

Red Carpet Route:
Option #1

Red Carpet:

Car Route:

Red Carpet Route:
Option #2

Red Carpet:

Car Route:

Red Carpet Route:
Option #3

Red Carpet:

Car Route: