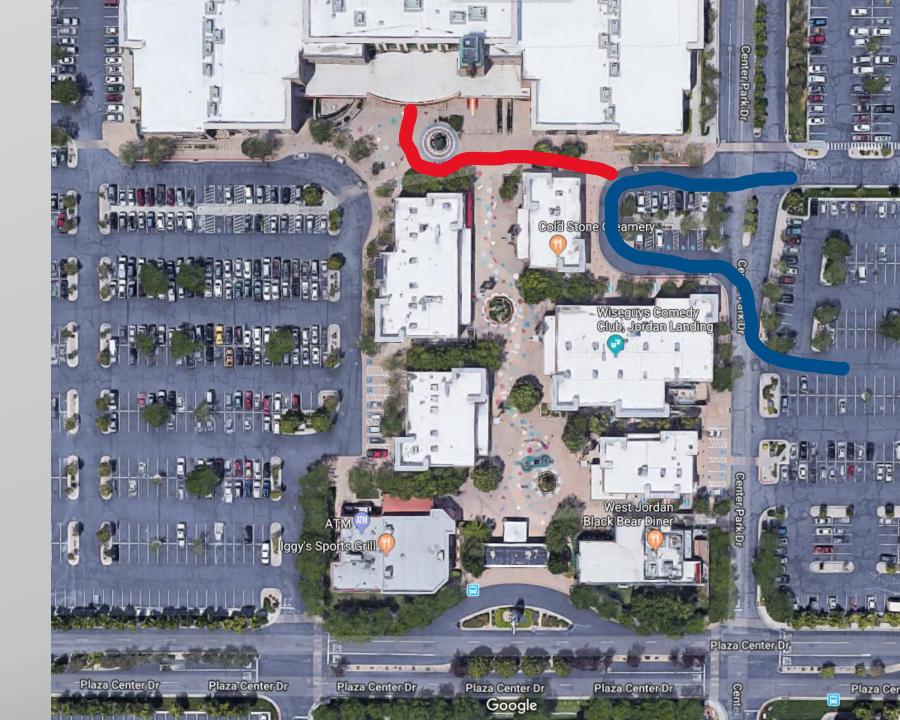

Aerial of CineMark 24 @ Jordan Landing

Red Carpet Route:
Option #1

Red Carpet:

Car Route:

Red Carpet Route:
Option #2

Red Carpet:

Car Route:

Red Carpet Route:
Option #3

Red Carpet:

Car Route: