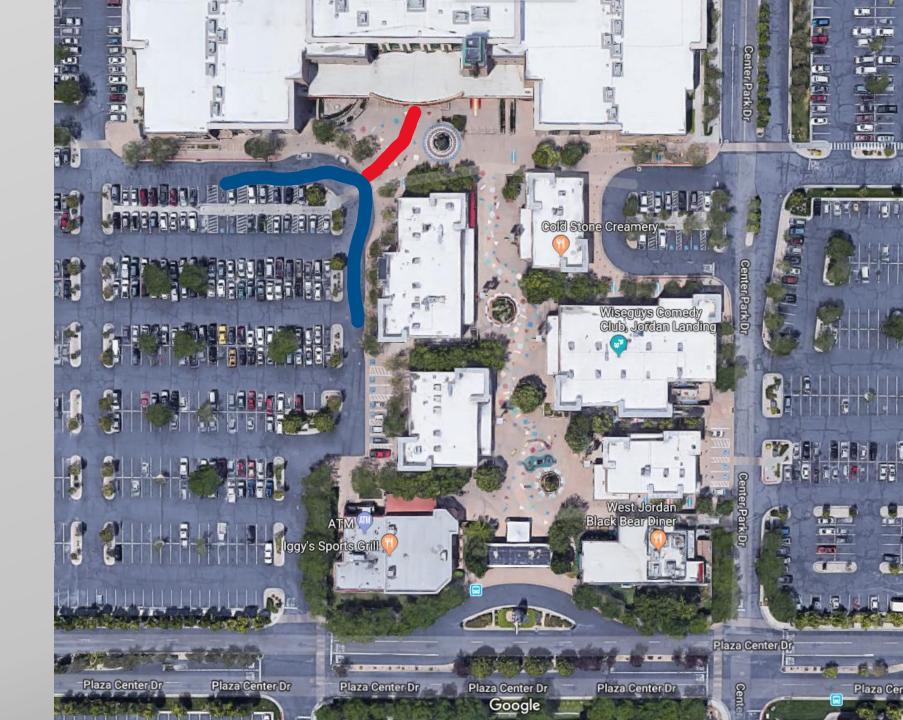

Aerial of CineMark 24 @ Jordan Landing

Red Carpet Route:
Option #1

Red Carpet:

Car Route:

Red Carpet Route:
Option #2

Red Carpet:

Car Route:

Red Carpet Route:
Option #3

Red Carpet:

Car Route: