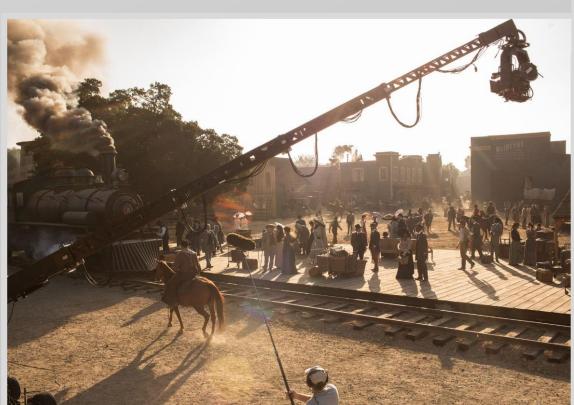

## 4 Movies Per Year

- These 4 films produced back to back
- Multiple screenplays to be acquired
- Four movies produced in 2021 & Released in 2022