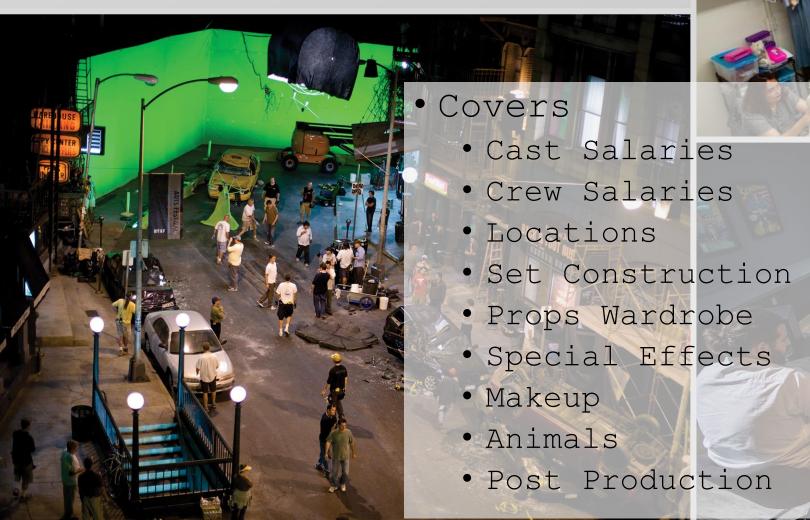

#### \$400,000,000.00 Budget

- Development Budget
  - \$148,311,109.80
    - Buildings, Equipment, Family Members (Employees)
- Production & Distribution Budget
  - \$251,688,890.20
    - Production Budget (Negative Costs)
    - Distribution Budget
    - All Four Films

## Development Budget \$148.3 Million

- The Family Members for each company
  - Over 120 Full Time Family Members Total
- Facilities to support the films
- Startup costs for the 3 companies
  - Silver Screen Cinema Studios Expansion Funding
  - Silver Screen Cinema Productions
  - Movie Illusions
- Equipment purchases