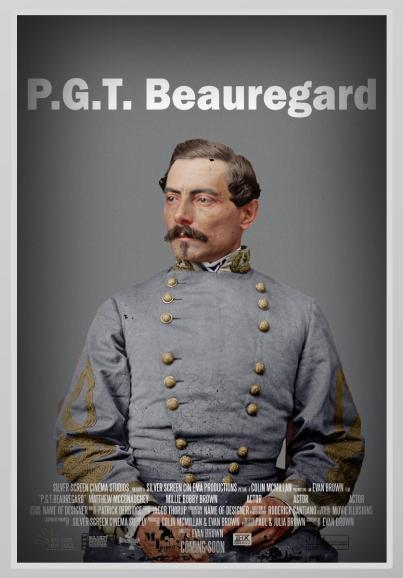

## P.G.T. Beauregard

It is said that Confederate General P.G.T.

Beauregard's spirit can be seen wandering his house in New Orleans grieving the death of his second wife Caroline Deslonde, who died while he was away at war. A young girl, while touring General Beauregard's house, sees his spirit. She talks with the General. She goes back numerous times to talk with him. The General tells the girl of his exploits on the battlefields of the Civil War. The girl helps him cope with the death of his wife. The General helps the girl face her fears of bullies and to have confidence in herself.

## P.G.T. Beauregard

Matthew McConaughey P.G.T. Beauregard

Millie Bobby Brown Young Girl