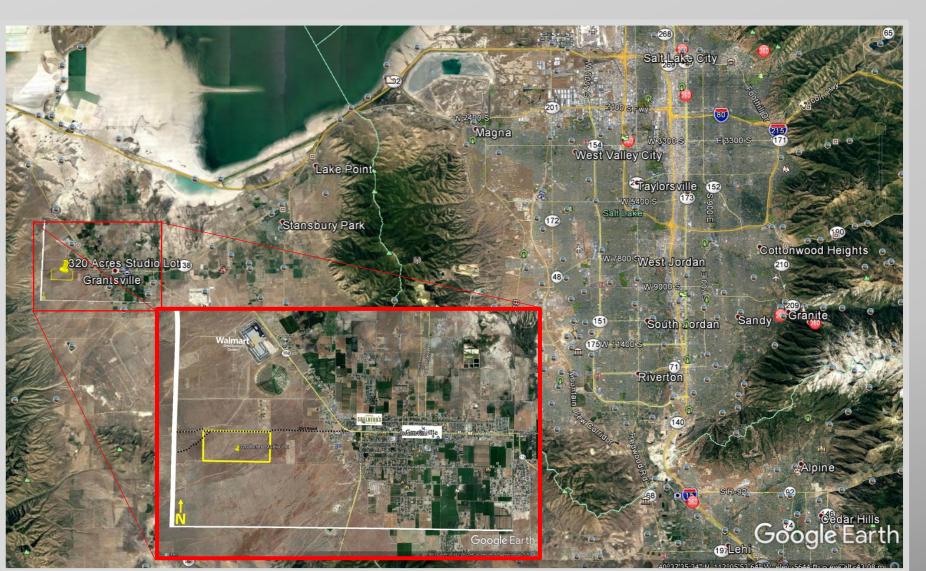

ms with Total Budget of \$63 Million (Average for year)
  - Return based on 1% contribution of \$4 Million
- Estimated Gross Box Office Receipts
  - \$138.5 Million
- Gross Studio Take of Box Office Receipts
  - \$90 Million
- Total Gross Financer Split of Studio Box Office (20%)
  - \$18 Million
- Financer Take of Gross Financer Split of Studio Box Office (1%)
  - \$180,000
- 4 Movies per Year
  - \$720,000

### "The Studio Phase 2"

#### Studio Phase 2

- 6+ films released per year
- Construction of the Studio Lot
  - 26 State-of-the-art Sound Stages
  - Art Departments
  - Construction Mills
  - Workshops
  - Scoring Stages
  - ADR & Foley Stages
  - Screening Theaters
  - Editing & Sound Design Suites
  - 100+ Acre Backlot

#### Studio Lot Layout



#### Studio Lot in Grantsville, UT



- 320 Acres
- 40 Minutes from Airport
- 45 Minutes from Salt Lake City
- I-80 Open all year even in bad weather

## "Future Projects"

#### Feature Length Films

(Screenplays are written or are in treatment form - Copyright owned by Studio)

- BOA OGOI: THE MASSACRE AT BEAR RIVER
- MARGUERITE
- DATING'S OVERRATED
- WHO AM I?
- SPADE
- MEMORY
- WELCOME TO THE FUTURE
- DRAGON BRAVE
- AL CAPONE

- RANGERS
- THE SWAMP FOX
- VAMPIRE APOCALYPSE
- GETTYSBURG
- FLOOR -30
- PEOPLE WATCHING
- GUARDIAN
- POD

# SILVER SCREEN (INEMAN) (INEMAN) (INEMAN)

Dreams Are Made Inside The Silver Lining
An Evan Brown Company